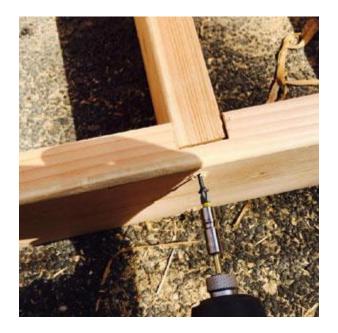

Install the two horizontal beams, as shown, in the same direction as shown. There is a half lap at the location shown that the beams will slide into. Attach with the 2-1/4" Course Screws.

## Step 4.

Turn the two headboard posts up and attaché the two angled legs. Attach

The mending plate with 1" Course Screws. In the hole shown screw a 3" Course Screw on both legs.

Step 5.

Install metal angle bracket under each leg using the 2-1/4" Course Screws.