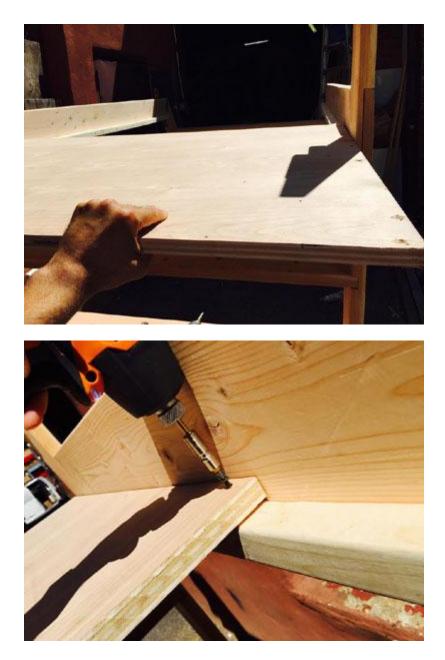

Install the two horizontal beams, as shown, in the same direction as shown. There is a half lap at the location shown that the beams will slide into. Attach with the 2-1/4" Course Screws.

## Step 4.

Turn the two headboard posts up and attaché the two angled legs. Attach

The mending plate with 1" Course Screws. In the hole shown screw a 3" Course Screw on both legs.

Step 5.

Install metal angle bracket under each leg using the 2-1/4" Course Screws.