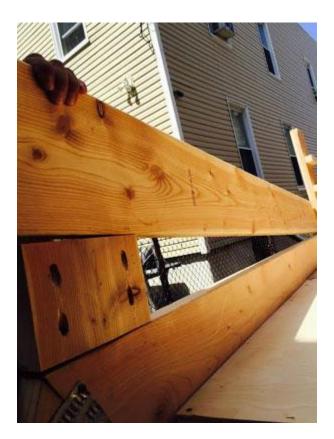

Install the two horizontal beams, as shown, in the same direction as shown. There is a half lap at the location shown that the beams will slide into. Attach with the 2-1/4" Course Screws.

## Parts List

2- Headboard Posts 2" x 6" or 8". 69" Tall. With the Bookcase Headboard it will be 83" Tall. Pre notched. Includes the 2" x 2" ledge if the optional Double Bookcase is ordered.

2-Angled Rails for the Steps. 69" Long for the regular bed and 82" long for the 83" tall bed. Includes 2" x 2" for the Step Support.