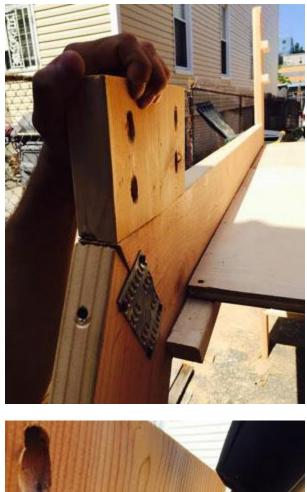

## Step 4.

Turn the two headboard posts up and attaché the two angled legs. Attach

The mending plate with 1" Course Screws. In the hole shown screw a 3" Course Screw on both legs.

Step 5.

Install metal angle bracket under each leg using the 2-1/4" Course Screws.