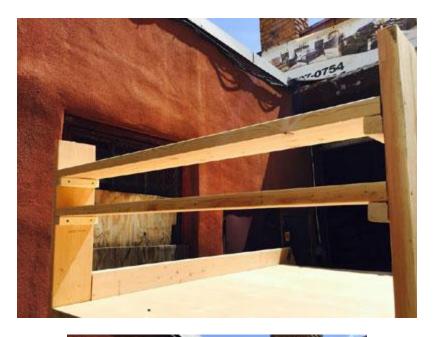

Install the two horizontal beams, as shown, in the same direction as shown. There is a half lap at the location shown that the beams will slide into. Attach with the 2-1/4" Course Screws.

## Step 4.

Turn the two headboard posts up and attaché the two angled legs. Attach

The mending plate with 1" Course Screws. In the hole shown screw a 3" Course Screw on both legs.

Step 5.

Install metal angle bracket under each leg using the 2-1/4" Course Screws.