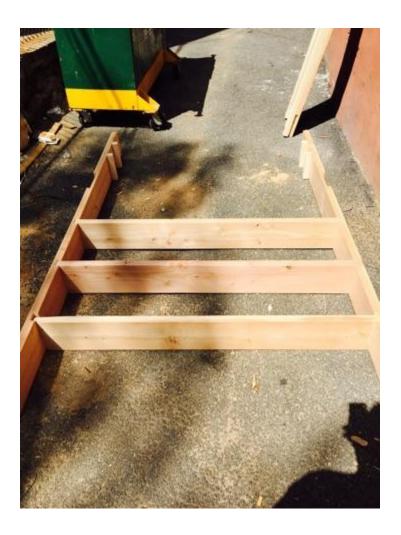

## Step 1.

Lay down the two head posts and insert the 3-Bookcase Shelves 2" x 8" x Twin, Full or Queen Size.

In the pre drilled grooves.

Step 2.

Drill 2-2-1/4" Course Screws for each shelf on each side.

Step 3.

Install the two horizontal beams, as shown, in the same direction as shown. There is a half lap at the location shown that the beams will slide into. Attach with the 2-1/4" Course Screws.