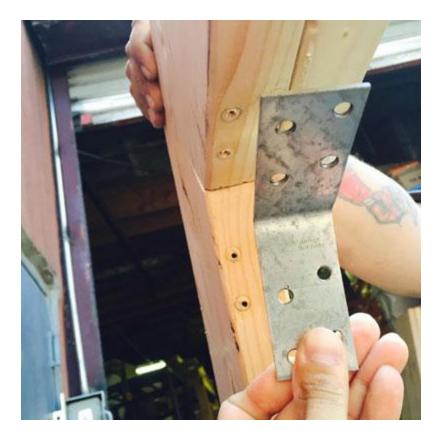

## Step 4.

Turn the two headboard posts up and attaché the two angled legs. Attach

The mending plate with 1" Course Screws. In the hole shown screw a 3" Course Screw on both legs.

Step 5.

Install metal angle bracket under each leg using the 2-1/4" Course Screws.