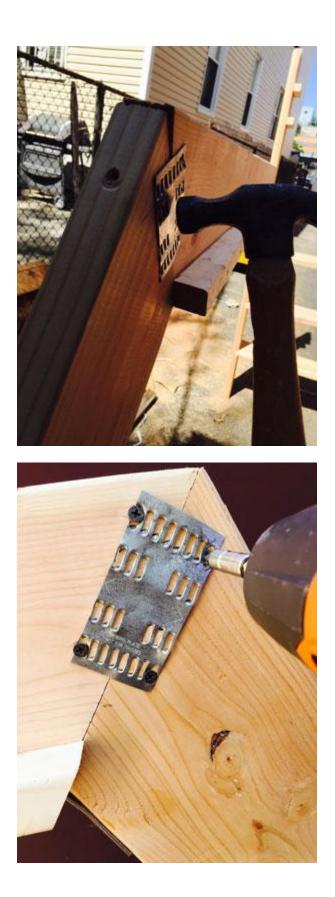

## Step 1.

Lay down the two head posts and insert the 3-Bookcase Shelves 2" x 8" x Twin, Full or Queen Size.

In the pre drilled grooves.

Step 2.

Drill 2-2-1/4" Course Screws for each shelf on each side.

Step 3.

Install the two horizontal beams, as shown, in the same direction as shown. There is a half lap at the location shown that the beams will slide into. Attach with the 2-1/4" Course Screws.