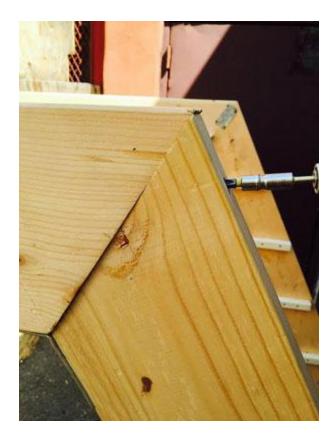

Install the two horizontal beams, as shown, in the same direction as shown. There is a half lap at the location shown that the beams will slide into. Attach with the 2-1/4" Course Screws.