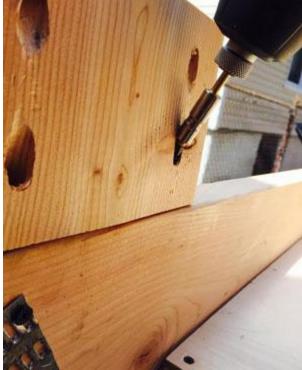

## Step 4.

Turn the two headboard posts up and attaché the two angled legs. Attach

The mending plate with 1" Course Screws. In the hole shown screw a 3" Course Screw on both legs.

Step 5.

Install metal angle bracket under each leg using the 2-1/4" Course Screws.

Step 6.

Lay the 4-Steps 2" x 8" x Twin, Full or Queen Size. Screw the 2-1/4" Course Screws from the top of the step into the existing 2" x 2" ledge. Screw the 2-1/4" Course Screws into the pilot holes of the legs, to each step.