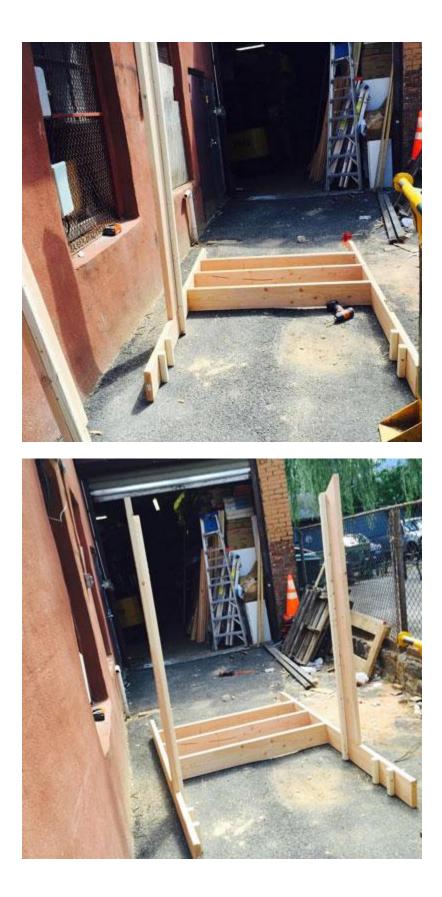

## Step 4.

Turn the two headboard posts up and attaché the two angled legs. Attach

The mending plate with 1" Course Screws. In the hole shown screw a 3" Course Screw on both legs.

Step 5.

Install metal angle bracket under each leg using the 2-1/4" Course Screws.

Step 6.

Lay the 4-Steps 2" x 8" x Twin, Full or Queen Size. Screw the 2-1/4" Course Screws from the top of the step into the existing 2" x 2" ledge. Screw the 2-1/4" Course Screws into the pilot holes of the legs, to each step.