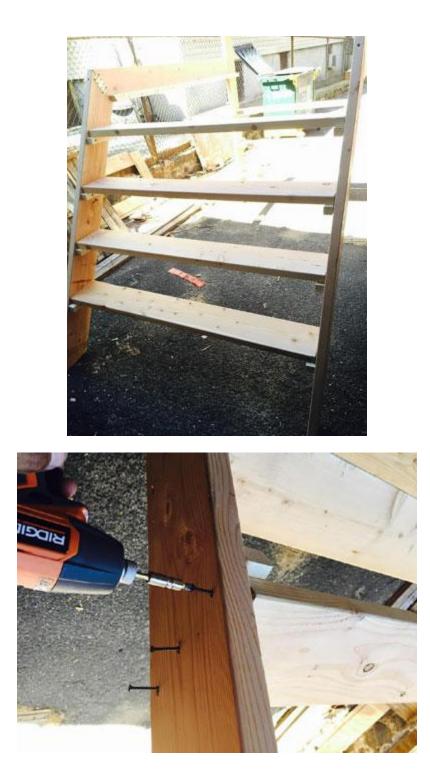

Step 6.

Lay the 4-Steps 2" x 8" x Twin, Full or Queen Size. Screw the 2-1/4" Course Screws from the top of the step into the existing 2" x 2" ledge. Screw the 2-1/4" Course Screws into the pilot holes of the legs, to each step.

Lay the 2 pieces of <sup>3</sup>/<sub>4</sub>" plywood on the 2" x 2" ledge and screw down with 1" Course Screws into the pilot holes.

Step 8.

Install spacer bar for the safety rail. Screw the 2-1/4" Course Screws to the Front Rail on the bottom and the Safety Rail on the top.