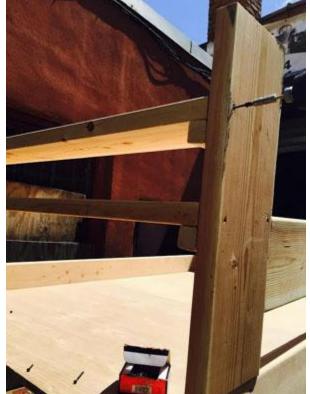

Install the two horizontal beams, as shown, in the same direction as shown. There is a half lap at the location shown that the beams will slide into. Attach with the 2-1/4" Course Screws.

## Step 4.

Turn the two headboard posts up and attaché the two angled legs. Attach

The mending plate with 1" Course Screws. In the hole shown screw a 3" Course Screw on both legs.

Step 5.

Install metal angle bracket under each leg using the 2-1/4" Course Screws.